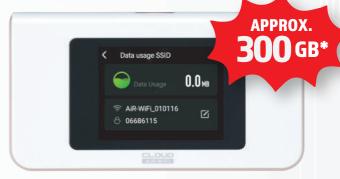

# **STAY CONNECTED** ON-THE-GO PORTABLE WIFI

- NO CONTRACT PERIOD.
- NO CANCELLATION FEE.
- CONVENIENCE STORE PAYMENT IS ACCEPTED.
- THE DEPOSIT FEE OF ¥10,000 IS REFUNDABLE.
- AFTER 10GB DAILY ALLOWANCE IS USED UP, THE MAXIMUM SPEED OF 150MBPS WILL DECREASE TO 128KBPS.

¥5,390 /Month (TAX INCLUDED)