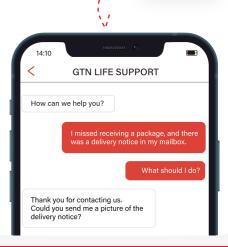

### LIFESTYLE SUPPORT APP \*OPTIONALSERVICE

With this app, you can contact support via chat or call for assistance in 24 languages! Request interpretation for various situations directly through the app!!

#### **Case Examples:**

- Finding an English-speaking clinic nearby
- Making doctor's appointments
- Finding an English-speaking clinic nearby
- Making doctor's appointments
- Arranging package redelivery
- Renting a car